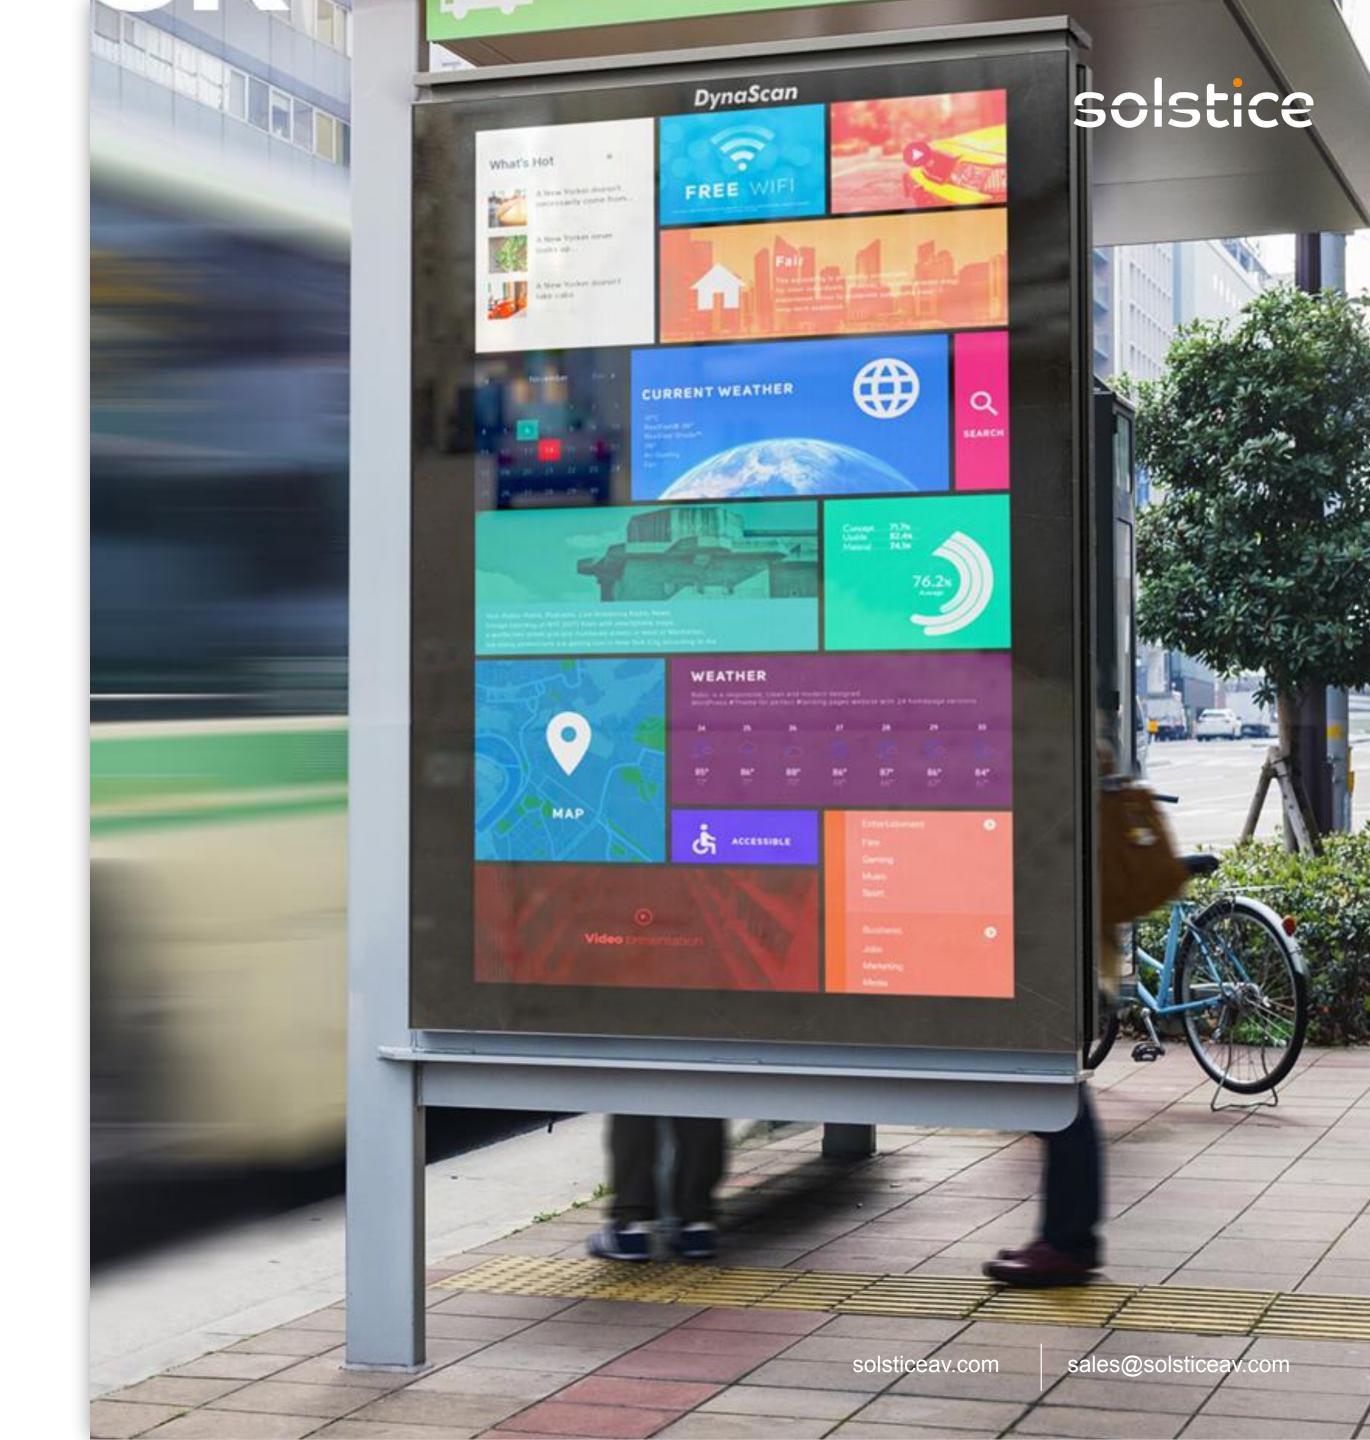

### Introduction

At Solstice AV, we are proud to partner with DynaScan to bring you the brightest and most versatile display solutions on the market.

Designed to perform in any environment, offering ultra-high brightness levels up to 6000 nits, they are perfect for both indoor and outdoor use. With sizes ranging from 32" to 86" and a variety of styles, including narrow bezels, we can cater to your diverse application needs.

Dynascan's commitment to power efficiency, superior colour calibration and durability ensures that you receive top-notch performance while minimising operational costs.

Discover how Solstice AV and DynaScan can enhance your visual communication and promotional opportunities with sustainable and reliable display solutions.