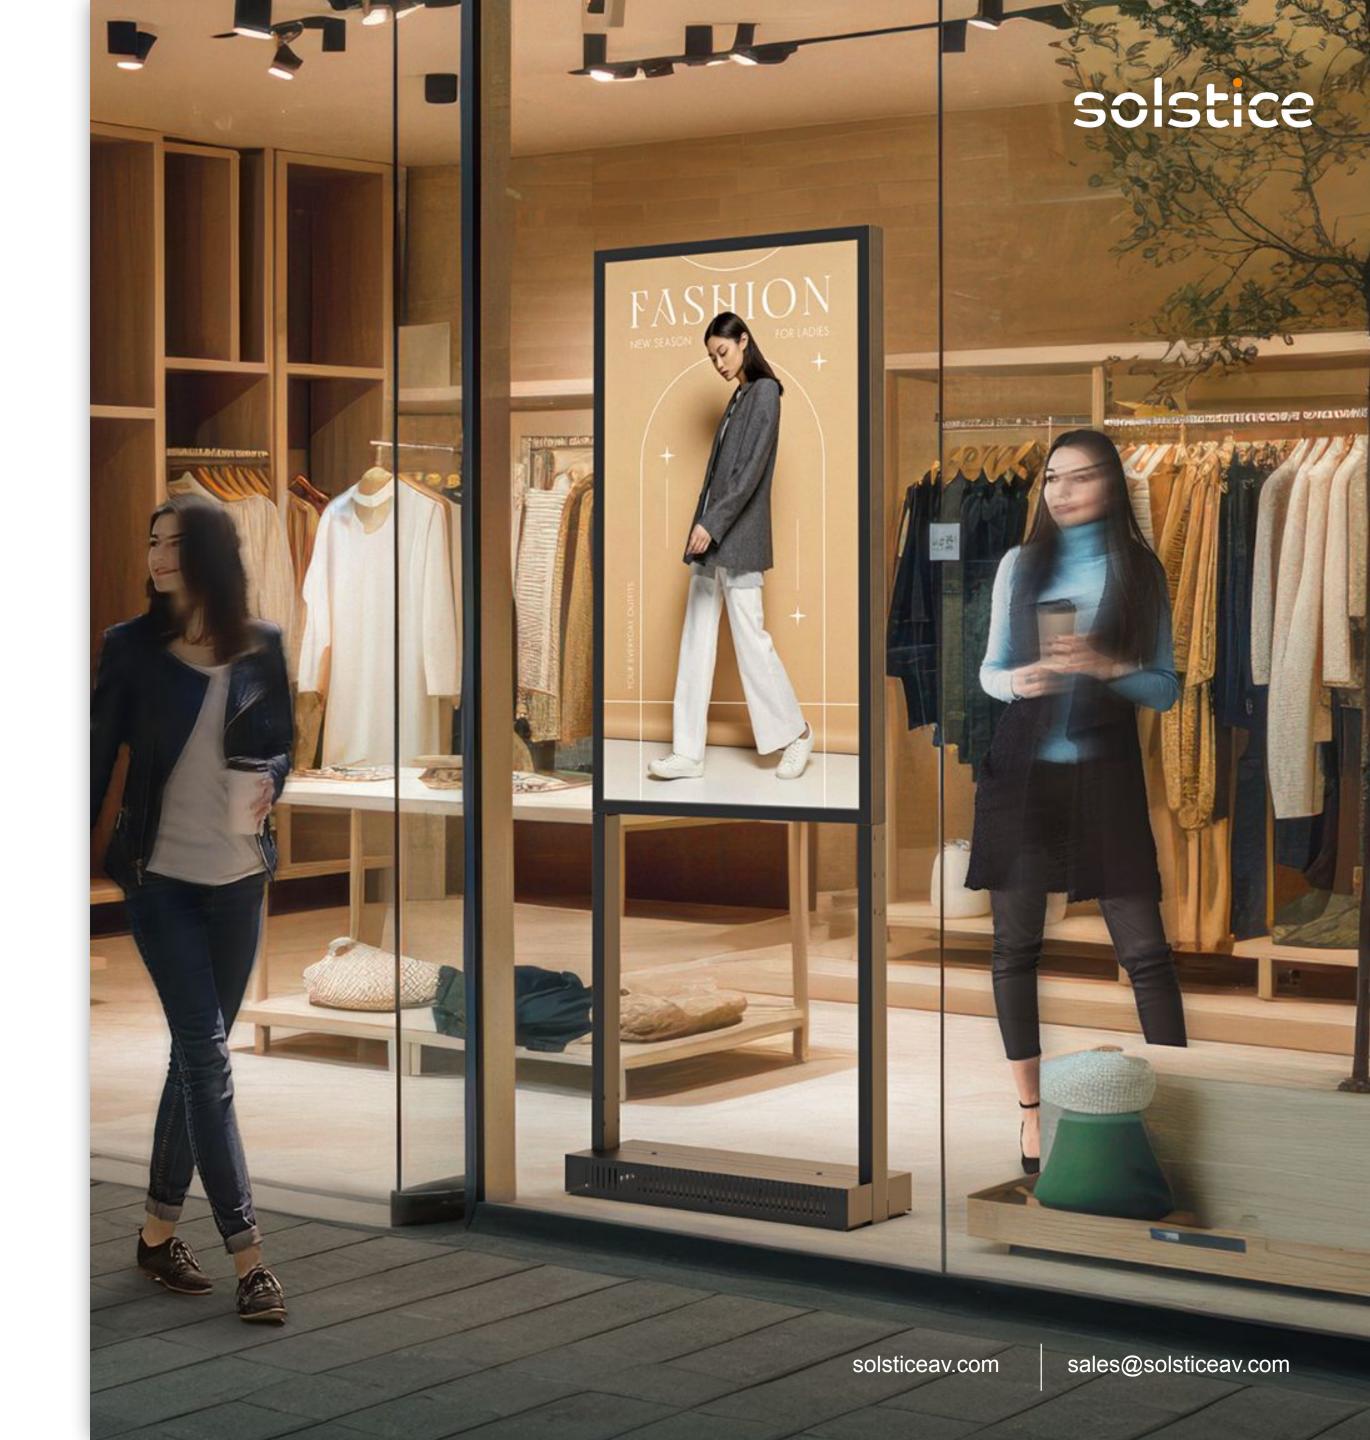

### **Key Advantages**

- **Durability and Reliability:** Built for 24/7 operation, with intelligent thermal management to withstand temperatures up to 110°C (230°F), ensuring continuous use in tough environments.
- Versatile Installation Options: These displays offer flexible mounting, including ceiling and floor stand compatibility, and can be installed in both portrait and landscape orientations.
- Auto-Brightness Control: Built-in light sensors adjust brightness based on ambient light, ensuring optimal visibility and energy conservation.
- Dual-Sided Displays: Some models feature dual-sided technology, enabling store owners to engage customers with different messages inside and outside their location, enhancing communication and promotional opportunities.

### **Key Advantages**

- **High Brightness Levels:** DynaScan offers ultra-high brightness displays up to 6000 nits, perfect for direct sunlight and high ambient light environments like storefront windows and outdoor enclosures.
- Wide Range of Sizes and Styles: Available in sizes from 32" to 86" with standard and narrow bezels, DynaScan caters to diverse application needs.
- Power Efficiency: With the industry's lowest watt per nit ratings, DynaScan displays are highly power-efficient, reducing operational costs.
- TrueColor™ Calibration: Factory-calibrated to the D65 (6500K)
  CIE colour standard, ensuring excellent colour quality and uniformity for accurate brand colour reproduction and visual consistency.