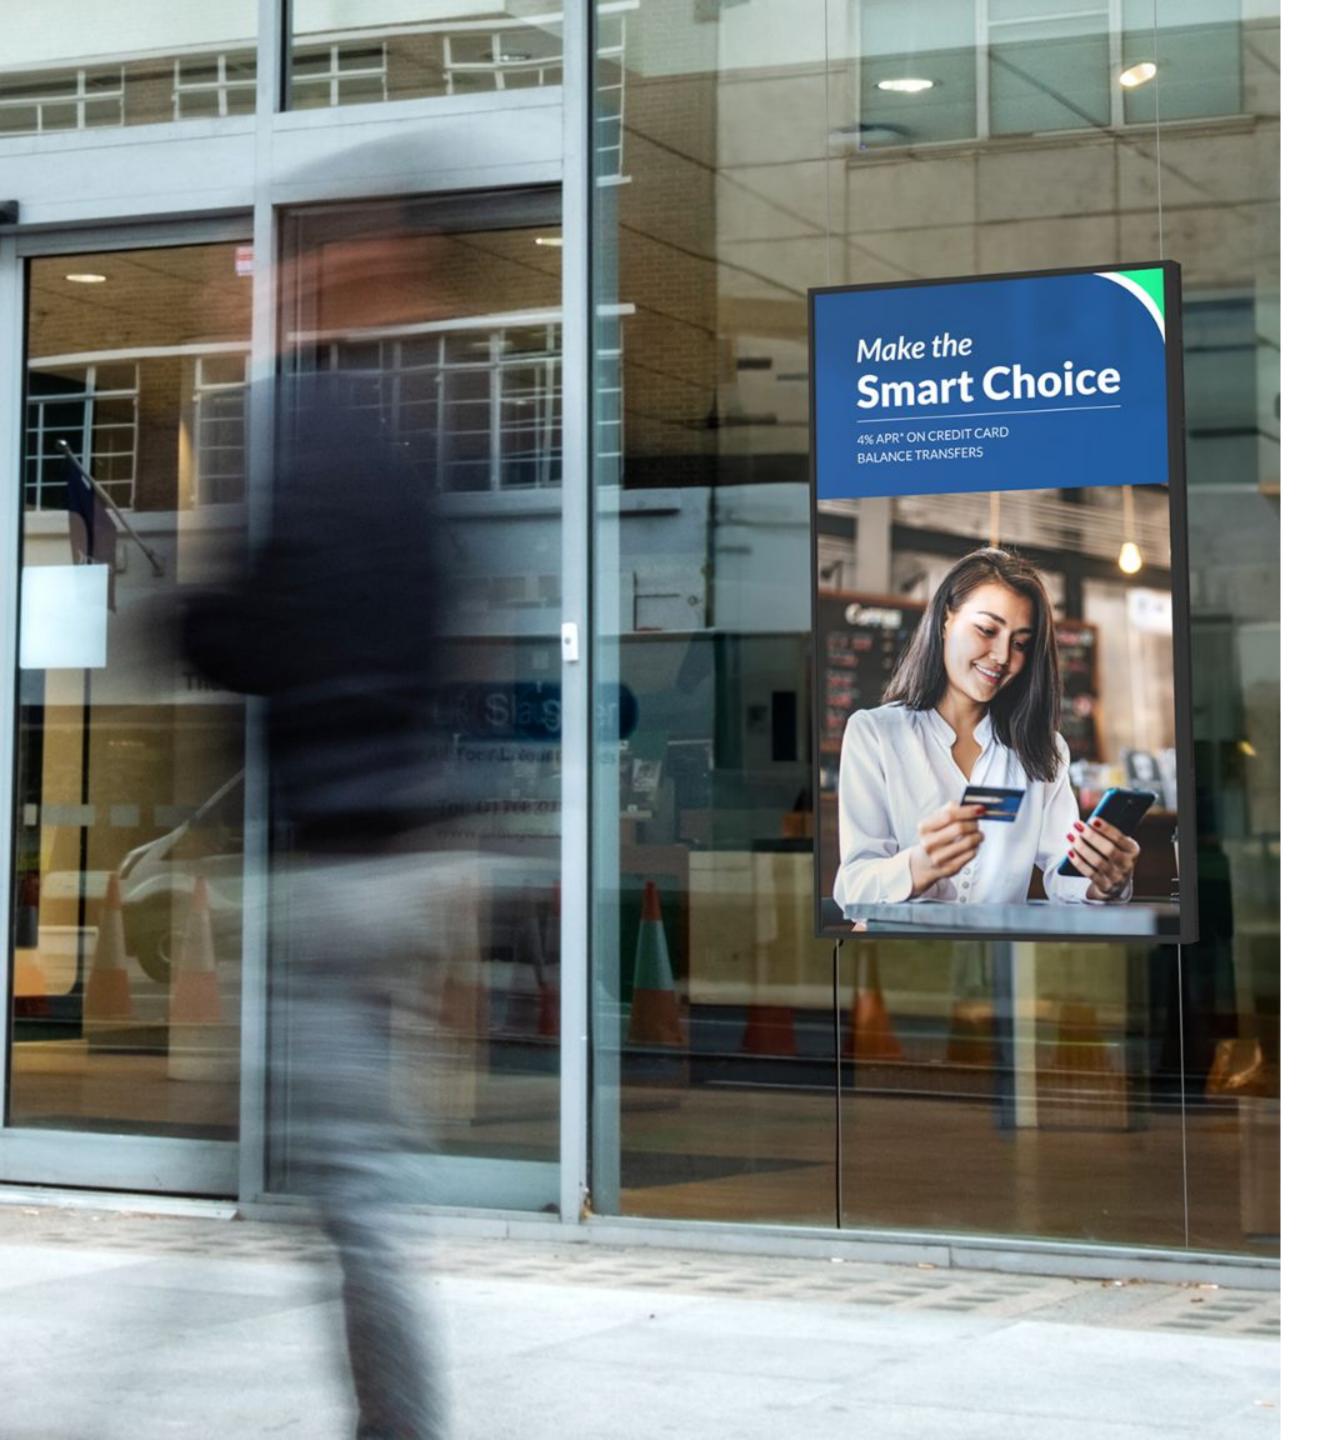

### Introduction

At Solstice AV, we are proud to partner with DynaScan to bring you the brightest and most versatile display solutions on the market.

Designed to perform in any environment, offering ultra-high brightness levels up to 6000 nits, they are perfect for both indoor and outdoor use. With sizes ranging from 32" to 86" and a variety of styles, including narrow bezels, we can cater to your diverse application needs.

Dynascan's commitment to power efficiency, superior colour calibration and durability ensures that you receive top-notch performance while minimising operational costs.

Discover how Solstice AV and DynaScan can enhance your visual communication and promotional opportunities with sustainable and reliable display solutions.