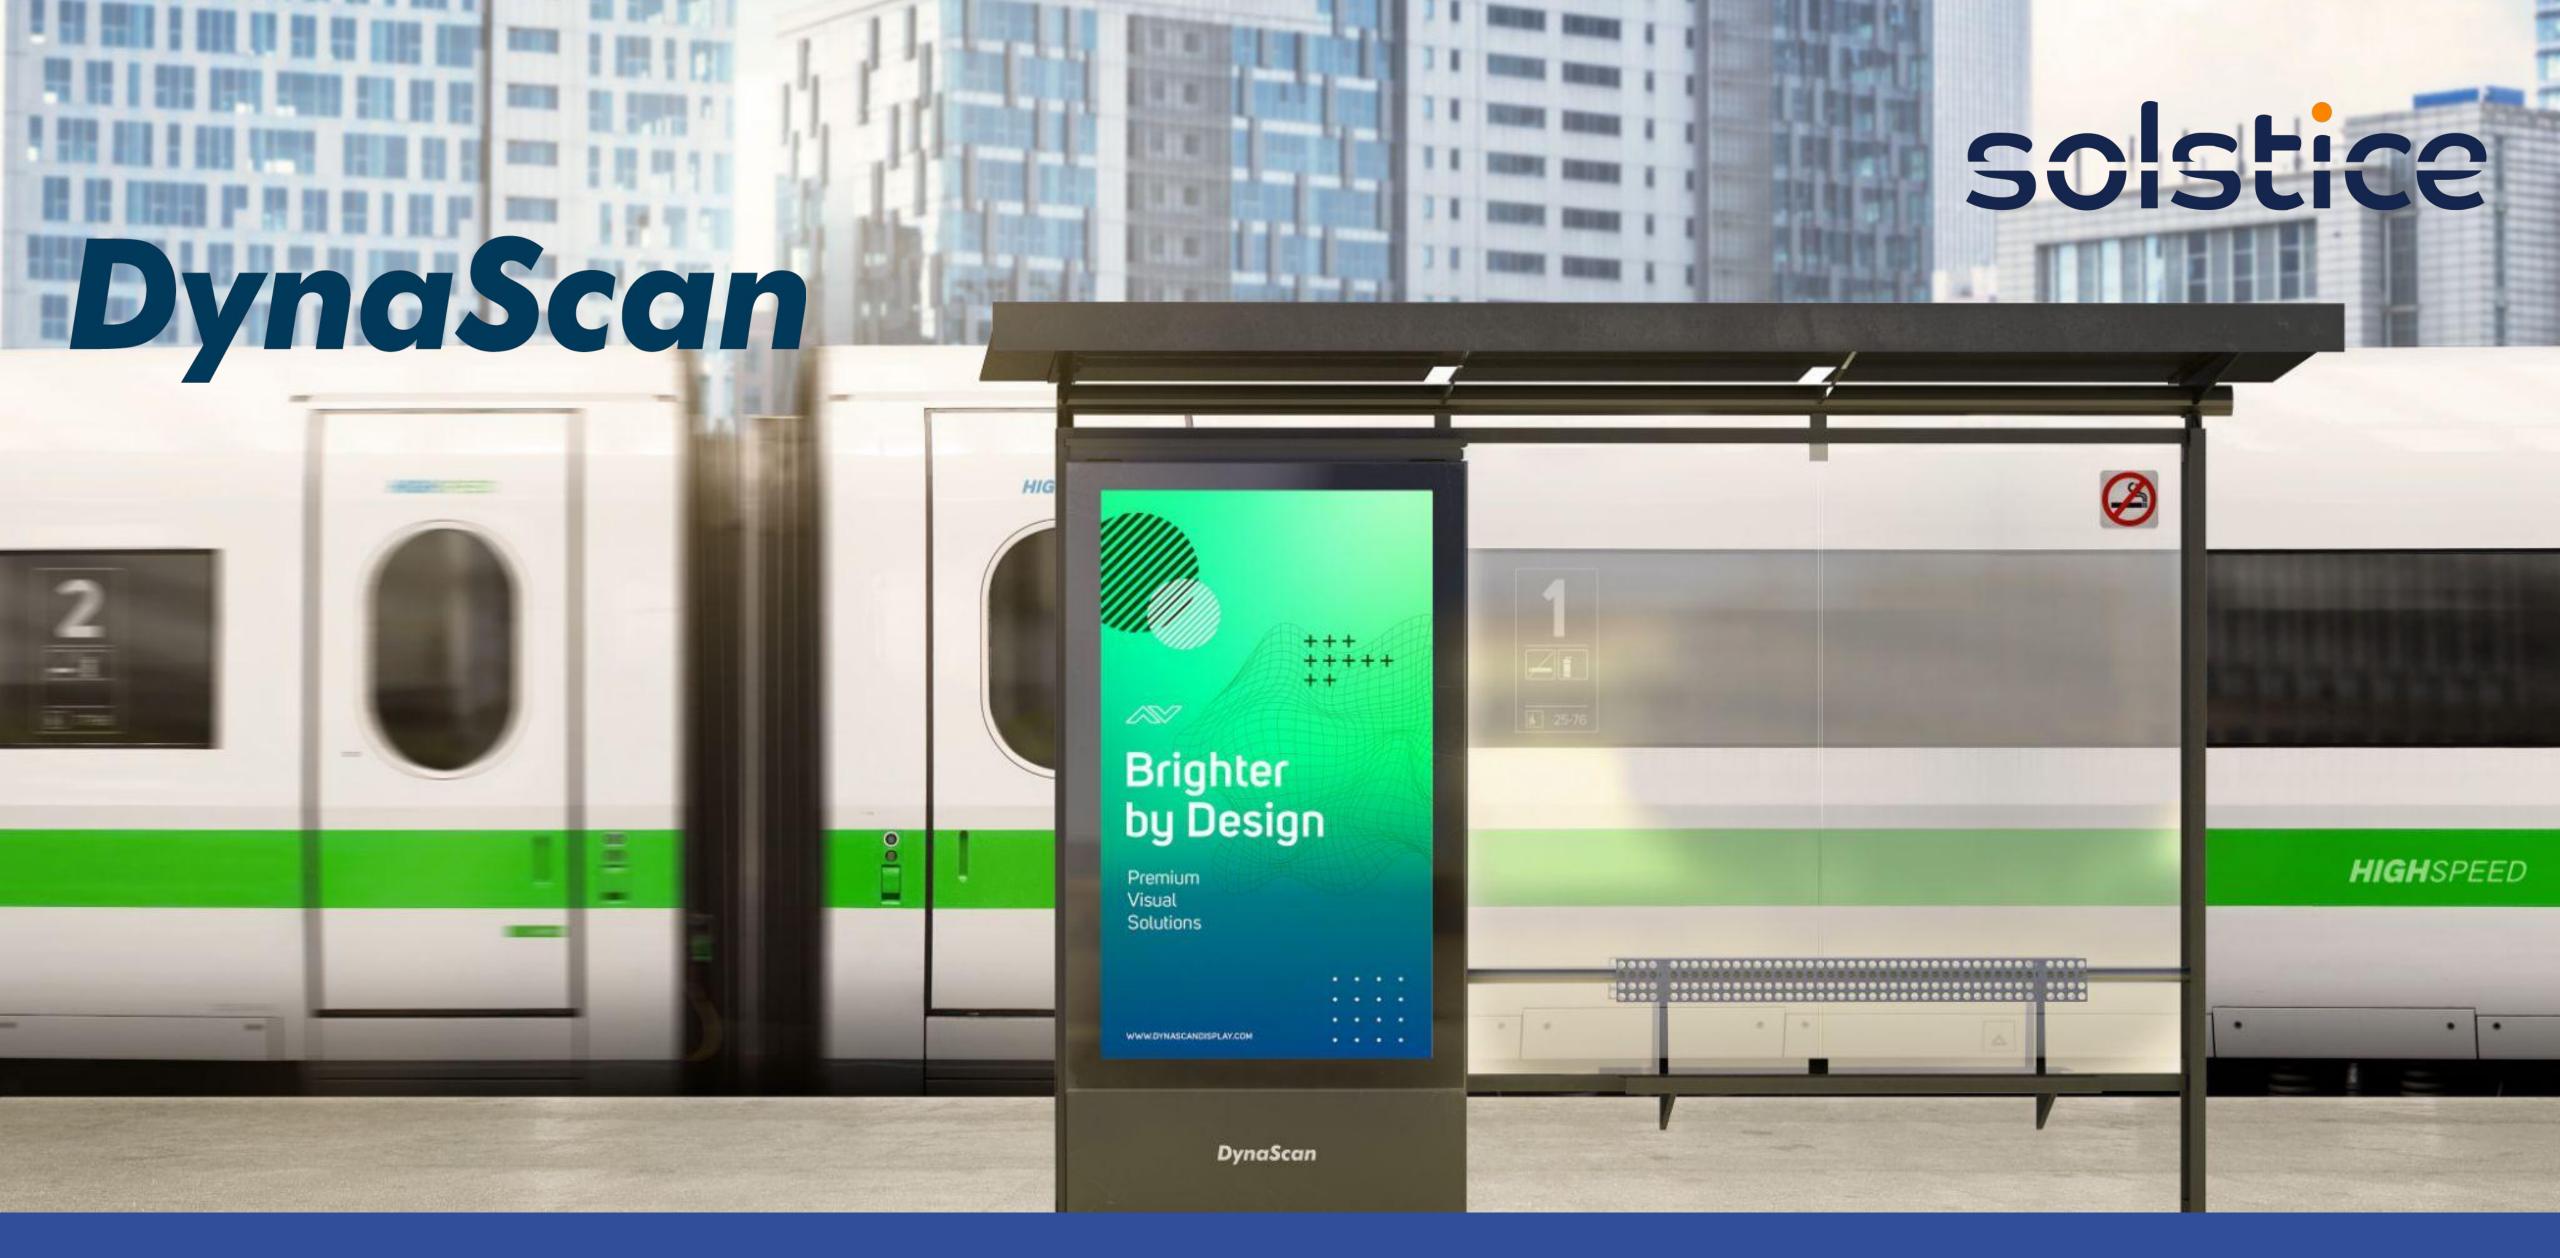

### Introduction

At Solstice AV, we are proud to partner with DynaScan to bring you the brightest and most versatile display solutions on the market.

Designed to perform in any environment, offering ultra-high brightness levels up to 6000 nits, they are perfect for both indoor and outdoor use. With sizes ranging from 32" to 86" and a variety of styles, including narrow bezels, we can cater to your diverse application needs.

Dynascan's commitment to power efficiency, superior colour calibration and durability ensures that you receive top-notch performance while minimising operational costs.

Discover how Solstice AV and DynaScan can enhance your visual communication and promotional opportunities with sustainable and reliable display solutions.